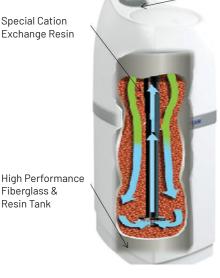

### HydraSmart - PWCE16P12 & PWCE35P12

Special Cation Exchange Resin

Fiberglass & Resin Tank

Smart Control Valve with Simple operation (Fully Automatic Regeneration)

**Bypass Valve** 

Careful & thoughtful design with silver belt plating