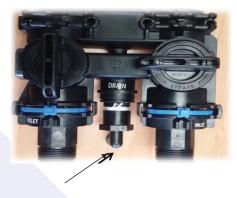

### HydraSmart - PWCE16P12 & PWCE35P12

Special Cation Exchange Resin

Fiberglass & Resin Tank

Smart Control Valve with Simple operation (Fully Automatic Regeneration)

**Bypass Valve** 

Careful & thoughtful design with silver belt plating

### HydraSmart - PWCE54P12

Bypass valve function as a softener standard. With bypass valve, installation and maintenance is more convenient. Can be mixed on request, adjust the water hardness. Significant savings in equipment regeneration times.