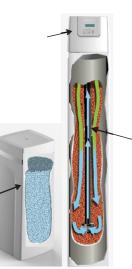

High intelligent control valve body memory customer Usages, fully automatic regeneration control.

Dry salt storage of salt reserves, water before regeneration, to ensure salt water sanitation.

High Grade Resin The eight-step regeneration method maximizes salt utilization relative to the standard five-step regeneration method while significantly reducing the regenerated water consumption. Annual savings of about \$300