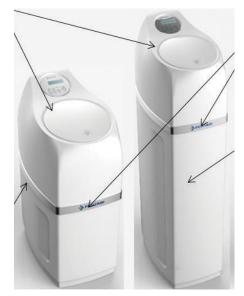

### HydraSmart - PWCE16P12 & PWCE35P12

Special Cation Exchange Resin

Fiberglass & Resin Tank

Smart Control Valve with Simple operation (Fully Automatic Regeneration)

**Bypass Valve** 

Careful & thoughtful design with silver belt plating

### HydraSmart - PWCE54P12

Bypass valve function as a softener standard. With bypass valve, installation and maintenance is more convenient. Can be mixed on request, adjust the water hardness. Significant savings in equipment regeneration times.