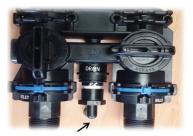

### HydraSmart - PWCE16P12 & PWCE35P12

Special Cation Exchange Resin

Fiberglass & Resin Tank

Smart Control Valve with Simple operation (Fully Automatic Regeneration)

**Bypass Valve** 

Careful & thoughtful design with silver belt plating

### HydraSmart - PWCE54P12

Bypass valve function as a softener standard. With bypass valve, installation and maintenance is more convenient. Can be mixed on request, adjust the water hardness. Significant savings in equipment regeneration times.